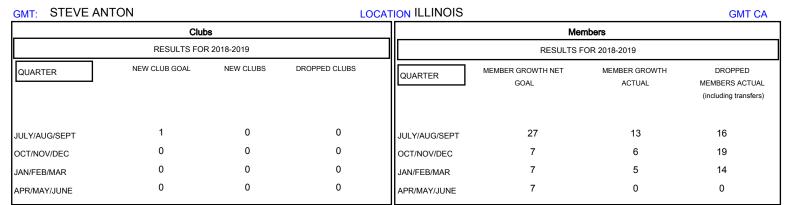

## MONTHLY MEMBERSHIP PROGRESS REPORT

District 1 G

Results as of: 02/28/2019







| DROPPED CLUBS: 0  DROPPED MEMBERS |    | 12 CLUBS OF 40 ADDED 1 OR MORE NEW MEMBERS | GENDER DISTRIBUTION  MALE 746 (80.74%)  FEMALE 178 (19.26%)  Women Percentage Fiscal Year Goal: 35% |     |
|-----------------------------------|----|--------------------------------------------|-----------------------------------------------------------------------------------------------------|-----|
| DECEASED                          | 9  | CLICK HERE FOR CUMULATIVE  MEMBERSHIP DATA | TOTAL FAMILY UNIT MEMBERS                                                                           | 132 |
| CLUB CANCELLED                    | 0  |                                            |                                                                                                     | 67  |
| OTHER