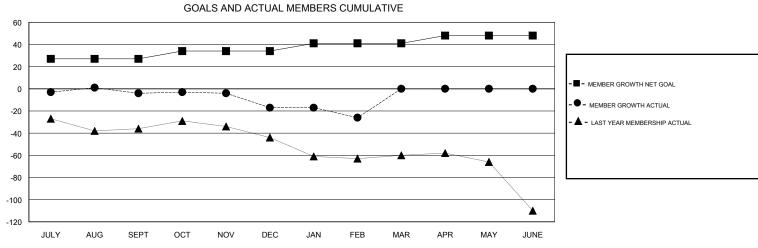

## MONTHLY MEMBERSHIP PROGRESS REPORT

District 1 G

Results as of: 02/28/2019







| DROPPED CLUBS: 0  DROPPED MEMBERS |    | 12 CLUBS OF 40 ADDED 1 OR MORE NEW MEMBERS | GENDER DISTRIBUTION  MALE 746 (80.74%)  FEMALE 178 (19.26%)  Women Percentage Fiscal Year Goal: 35% |     |
|-----------------------------------|----|--------------------------------------------|-----------------------------------------------------------------------------------------------------|-----|
| DECEASED                          | 9  | CLICK HERE FOR CUMULATIVE  MEMBERSHIP DATA | TOTAL FAMILY UNIT MEMBERS                                                                           | 132 |
| CLUB CANCELLED                    | 0  |                                            |                                                                                                     | 67  |
| OTHER